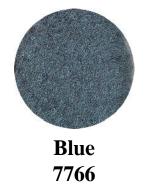

#### Pickup And Bronco Color Sample Card 80/20 Floor Mat And Carpet Color Choices/ Pickup & Bronco

Black 01 1948- 1973 Pickup 1966 - 1973 Bronco

**Dark Blue 07** 1948 - 1962 Pickup 1970 - 1973 Pickup 1966 - 1973 Bronco