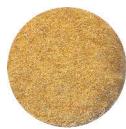

Medium Saddle 11 1948- 1960 Pickup 1966 - 1973 Bronco

Teal 15 1974 Pickup N/A

Red 02 1948 - 1969 & 1974 Pickup 1966 - 1973 Bronco

Dark Green 08 1970 - 1973 Pickup 1966 - 1973 Bronco

Dark Saddle 12 1973 Pickup 1966 - 1973 Bronco

Fawn 19 1967 - 1968 Pickup 1970 - 1972 Pickup 1973 Bronco

Aqua 05 1967- 1968 Pickup

Medium Blue 09 1948 - 1960 Pickup 1969 - 1941 Pickup 1966 - 1972 Bronco

Maroon 13 1972 Pickup 1966 - 1973 Bronco

Gunmetal Gray 22 1948 - 1966 Pickup