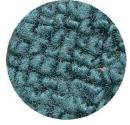

#### Pickup And Bronco Color Sample Card 80/20 Floor Mat And Carpet Color Choices/ Pickup & Bronco

Black 01 1948- 1973 Pickup 1966 - 1973 Bronco

**Dark Blue 07** 1948 - 1962 Pickup 1970 - 1973 Pickup 1966 - 1973 Bronco

Medium Saddle 11 1948- 1960 Pickup 1966 - 1973 Bronco

Teal 15 1974 Pickup N/A

Red 02 1948 - 1969 & 1974 Pickup 1966 - 1973 Bronco

Dark Green 08 1970 - 1973 Pickup 1966 - 1973 Bronco

Dark Saddle 12 1973 Pickup 1966 - 1973 Bronco