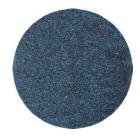

#### Pickup And Bronco Color Sample Card 80/20 Floor Mat And Carpet Color Choices/ Pickup & Bronco

Black 01 1948- 1973 Pickup 1966 - 1973 Bronco

**Dark Blue 07** 1948 - 1962 Pickup 1970 - 1973 Pickup 1966 - 1973 Bronco

**Ford Blue 06** 1961 Pickup 1966 - 1975 Bronco

Dark Brown 10 1957 Pickup 1966 Bronco

Moss Green 14 1973 Pickup 1973 Bronco

**Charcoal 35** 1948 - 1960 Pickup 1974 Pickup

Every effort has been made to accurately depict the colors of our materials; however, variances in dyes, printer toner and even the paper used can affect this, so please use this sample card as a reference only.