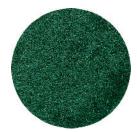

Medium Saddle 11 1948- 1960 Pickup 1966 - 1973 Bronco

Teal 15 1974 Pickup N/A

Red 02 1948 - 1969 & 1974 Pickup 1966 - 1973 Bronco

Dark Green 08 1970 - 1973 Pickup 1966 - 1973 Bronco

Dark Saddle 12 1973 Pickup 1966 - 1973 Bronco

Fawn 19 1967 - 1968 Pickup 1970 - 1972 Pickup 1973 Bronco

Aqua 05 1967- 1968 Pickup

Medium Blue 09 1948 - 1960 Pickup 1969 - 1941 Pickup 1966 - 1972 Bronco

Maroon 13 1972 Pickup 1966 - 1973 Bronco

Gunmetal Gray 22 1948 - 1966 Pickup

**Ford Blue 06** 1961 Pickup 1966 - 1975 Bronco

Dark Brown 10 1957 Pickup 1966 Bronco

Moss Green 14 1973 Pickup 1973 Bronco

**Charcoal 35** 1948 - 1960 Pickup 1974 Pickup

Every effort has been made to accurately depict the colors of our materials; however, variances in dyes, printer toner and even the paper used can affect this, so please use this sample card as a reference only.