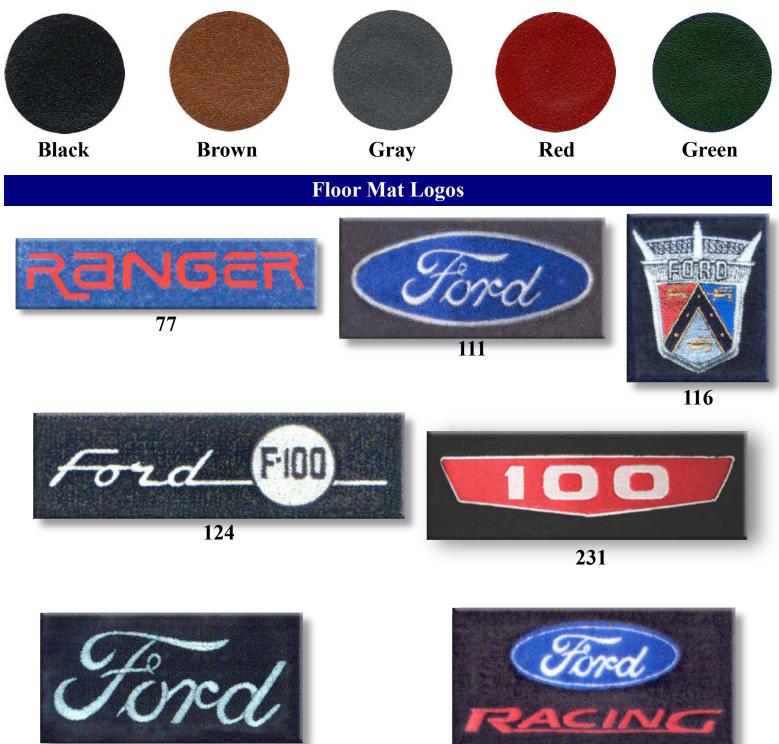

#### Pickup And Bronco Color Sample Card 80/20 Floor Mat And Carpet Color Choices/ Pickup & Bronco

Black 01 1948- 1973 Pickup 1966 - 1973 Bronco

**Dark Blue 07** 1948 - 1962 Pickup 1970 - 1973 Pickup 1966 - 1973 Bronco