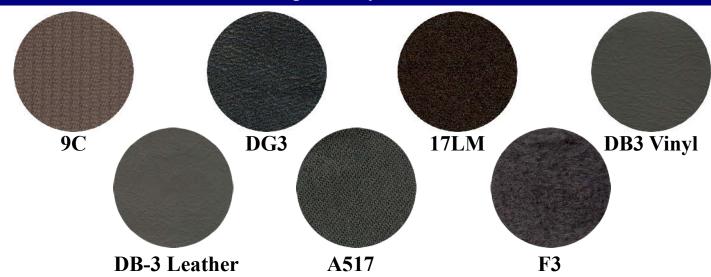

### **Headliner Type And Color Choices**

### **Windlace Color Choices**

P.O. BOX 238 • LOCKPORT, NY • 14095-0238 PHONE 716-210-1340 FAX: 716-210-1370 TOLL FREE: (800) 777-0948