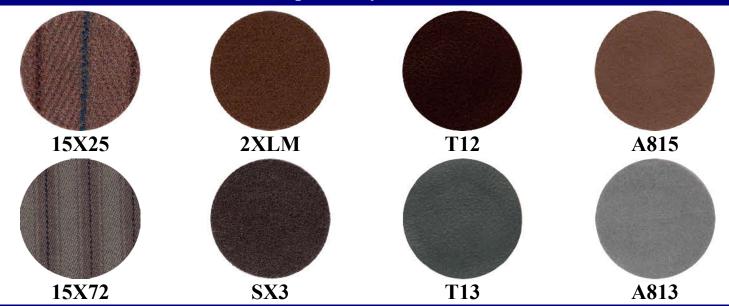

### **Carpet And Floor Mat Color Choices**

### Ford & Mercury

Black #11 or #91

Red #12

Ford Blue #13

Dark Saddle #14

Dark Green #15

Ford Maroon #21

Medium Ford Blue #22

Sandlewood #23

Agua #24 or #92

Emberglo #25

#### **Edsel**

Black #11 or #91

Red #12

Aqua #24 or #92

Olive Green #93

Light Green #94