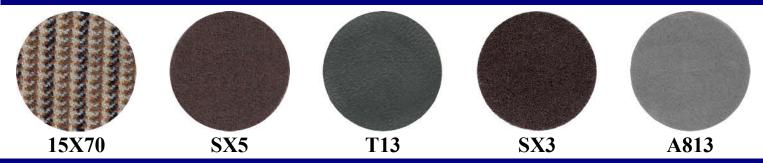

### **Carpet And Floor Mat Color Choices**

### Ford & Mercury

Black #11 or #91

Red #12

Ford Blue #13

Dark Saddle #14

Dark Green #15

Ford Maroon #21

Medium Ford Blue #22

Sandlewood #23

Agua #24 or #92

Emberglo #25

#### **Edsel**

Black #11 or #91

Red #12

Aqua #24 or #92

Olive Green #93

Light Green #94