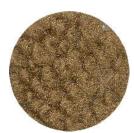

## **Carpet Color Choices**

### 80/20 Rayon Nylon

Black #11

**Red** #12

Aqua #24

Blue #54

Light Saddle #45

#### **100% Nylon**

Black #61

**Red** #62

Aqua #63

Light Blue #64

Saddle #65