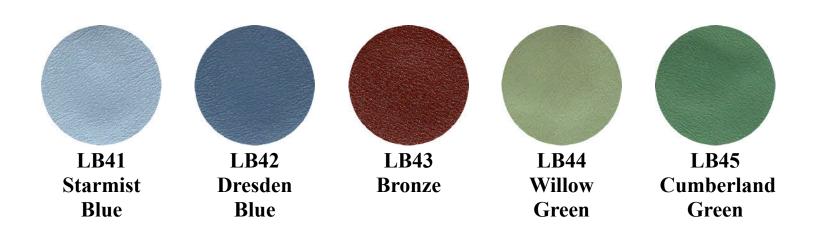

O. BOX 238 • LOCKPORT, NY • 14095-0238 PHONE 716-210-1340 FAX: (716) 210-1370 TOLL FREE: (800) 777-0948

## 1955 - 1957 Thunderbird Color Sample Card

## **Vinyl Color Choices**



LB11 White



LB12 Black



LB13 Black



LB14 White



LB15 Red



LB21 Red



Yellow



LB23 Turquoise



LB24 Dark Green



LB31 Fiesta Red



LB32 Peacock



LB33 Buckskin



LB34 Sage Green

## 1955 - 1957 Thunderbird Color Sample Card

## **Vinyl Color Choices**



### **Cloth Windlace Color Choices**



## 1955 - 1957 Thunderbird Color Sample Card

#### **Headliner Color Choices**





## **Convertible Top Color Choices**



Black On Black CV11



White On Black CV12



Black On Black "Stayfast" CV13



Black On Tan "Stayfast" CV14

### **Trunk Mat Color And Pattern**



Plaid Burtex Type

# **ANTIQUE AUTO PARTS**

O. BOX 238 • LOCKPORT, NY • 14095-0238 PHONE 716-210-1340 FAX: (716) 210-1370 TOLL FREE: (800) 777-0948

## 1955 - 1957 Thunderbird Color Sample Card

## **Carpet Color Choices**

### 80/20 Rayon Nylon



Black #11



**Red** #12



Aqua #24



Blue #54



Light Saddle #45

#### **100% Nylon**



Black #61



**Red** #62



Aqua #63



Light Blue #64



Saddle #65

# **Logo Choices**



**80** 



116



148