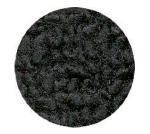

### 80/20 Rayon Nylon

Black #11

**Red** #12

Aqua #24

Blue #54

Light Saddle #45

#### **100% Nylon**

Black #61

**Red** #62

Aqua #63

Light Blue #64

Saddle #65