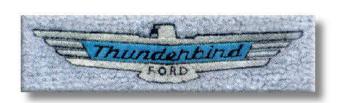

bird Color Sample Card

## **Vinyl Color Choices**



### **Cloth Windlace Color Choices**



## 1955 - 1957 Thunderbird Color Sample Card

#### **Headliner Color Choices**





## **Convertible Top Color Choices**



Black On Black CV11



White On Black CV12



Black On Black "Stayfast" CV13



Black On Tan "Stayfast" CV14

### **Trunk Mat Color And Pattern**



Plaid Burtex Type

# **ANTIQUE AUTO PARTS**

O. BOX 238 • LOCKPORT, NY • 14095-0238 PHONE 716-210-1340 FAX: (716) 210-1370 TOLL FREE: (800) 777-0948

## 1955 - 1957 Thunderbird Color Sample Card

## **Carpet Color Choices**

### 80/20 Rayon Nylon



Black #11



**Red** #12



Aqua #24



Blue #54



Light Saddle #45

#### **100% Nylon**



Black #61



**Red** #62



Aqua #63



Light Blue #64



Saddle #65

# **Logo Choices**



**80** 



116



148