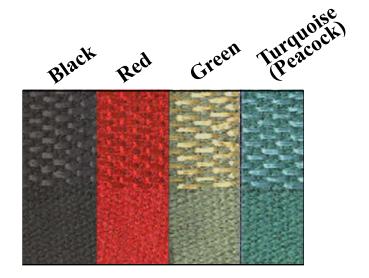

O. BOX 238 • LOCKPORT, NY • 14095-0238 PHONE 716-210-1340 FAX: (716) 210-1370 TOLL FREE: (800) 777-0948

## 1955 - 1957 Thunderbird Color Sample Card

## **Vinyl Color Choices**



LB11 White



LB12 Black



LB13 Black



LB14 White



LB15 Red



LB21 Red



Yellow



LB23 Turquoise



LB24 Dark Green



LB31 Fiesta Red



LB32 Peacock



LB33 Buckskin



LB34 Sage Green

## 1955 - 1957 Thunderbird Color Sample Card

## **Vinyl Color Choices**



### **Cloth Windlace Color Choices**



## 1955 - 1957 Thunderbird Color Sample Card

#### **Headliner Color Choices**





## **Convertible Top Color Choices**



Black On Black CV11



White On Black CV12



Black On Black "Stayfast" CV13



Black On Tan "Stayfast" CV14

### **Trunk Mat Color And Pattern**



Plaid Burtex Type

# **ANTIQUE AUTO PARTS**

O. BOX 238 • LOCKPORT, NY • 14095-0238 PHONE 716-210-1340 FAX: (716) 210-1370 TOLL FREE: (800) 777-0948

## 1955 - 1957 Thunderbird Color Sample Card

## **Carpet Color Choices**

### 80/20 Rayon Nylon



Black #11



**Red** #12



Aqua #24



Blue #54



Light Saddle #45

#### **100% Nylon**



Black #61



**Red** #62



Aqua #63



Light Blue #64



Saddle #65

# **Logo Choices**



**80** 



116



148