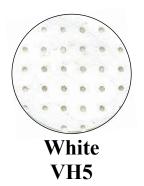

O. BOX 238 • LOCKPORT, NY • 14095-0238 PHONE 716-210-1340 FAX: (716) 210-1370 TOLL FREE: (800) 777-0948

## 1955 - 1957 Thunderbird Color Sample Card

## **Vinyl Color Choices**



LB11 White



LB12 Black



LB13 Black



LB14 White



LB15 Red



LB21 Red



Yellow



LB23 Turquoise



LB24 Dark Green



LB31 Fiesta Red



LB32 Peacock



LB33 Buckskin



LB34 Sage Green

## 1955 - 1957 Thunderbird Color Sample Card

## **Vinyl Color Choices**



### **Cloth Windlace Color Choices**



## 1955 - 1957 Thunderbird Color Sample Card

#### **Headliner Color Choices**





## **Convertible Top Color Choices**



Black On Black CV11



White On Black CV12



Black On Black "Stayfast" CV13



Black On Tan "Stayfast" CV14

### **Trunk Mat Color And Pattern**



Plaid Burtex Type

# **ANTIQUE AUTO PARTS**

O. BOX 238 • LOCKPORT, NY • 14095-0238 PHONE 716-210-1340 FAX: (716) 210-1370 TOLL FREE: (800) 777-0948

## 1955 - 1957 Thunderbird Color Sample Card

## **Carpet Color Choices**

### 80/20 Rayon Nylon



Black #11



**Red** #12



Aqua #24



Blue #54



Light Saddle #45

#### **100% Nylon**



Black #61



**Red** #62



Aqua #63



Light Blue #64



Saddle #65

# **Logo Choices**



**80** 



116



148