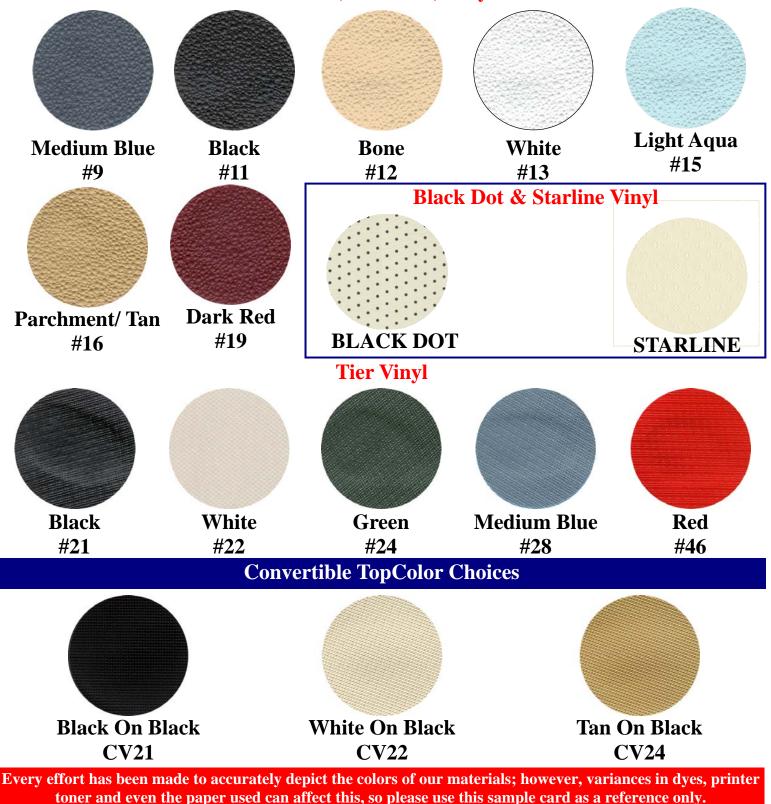

#### **SAMPLE6 SAMPLE6** ANTIQUE AUTO PARTS O. BOX 238 • LOCKPORT, NY • 14095-0238 PHONE 716-210-1340 FAX: (716) 210-1370 TOLL FREE: (800) 777-0948 1960 - 1970 Falcon Sample Card Vinyl Color Choices **Light Blue** Black Red **Black** Red L-1761 L-957 or 153 L-1377 L-958 or 101 L-110 Light Turquoise Dark Turquoise **Dark Blue Ivy Gold Light Blue** L-1934 L-1991 L-2286 L-2287 or 156 L-1763 **FAWN Ivy Gold Palomino Dark Blue Parchment** L-2586 L-2503 or 155 L-2288 or 152 L-2505 or 160 L-2613 Red **Dark Turquoise** Red **Medium Blue** Medium L-2920 L-3116 **Turquoise/Aqua** L-3883 L-3097

Every effort has been made to accurately depict the colors of our materials; however, variances in dyes, printer toner and even the paper used can affect this, so please use this sample card as a reference only.