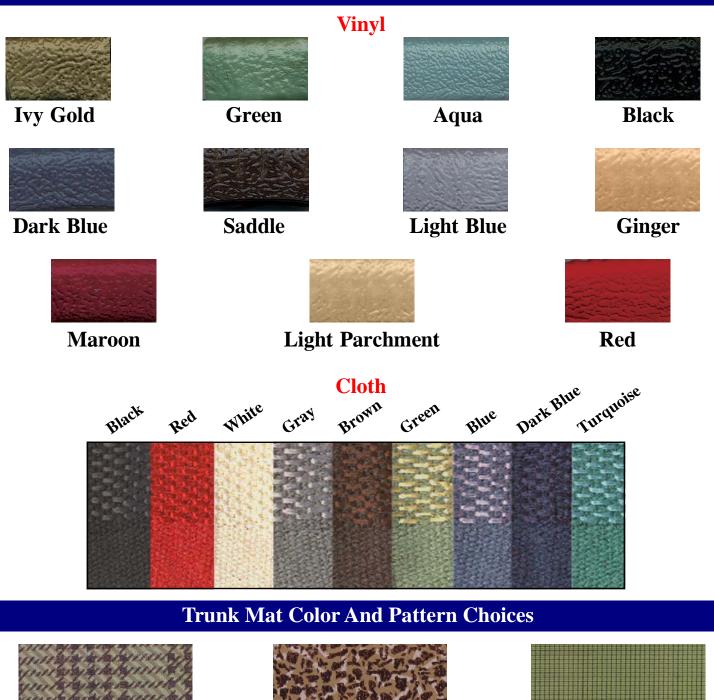

# Headliner Color Choices

Crater (Moonskin) Vinyl

**ANTIQUE AUTO PARTS** P.O. BOX 238 • LOCKPORT, NY • 14095-0238 PHONE 716-210-1340

FAX: (716) 210-1370 TOLL FREE: (800) 777-0948

## 1960 - 1970 Falcon Sample Card

**SAMPLE6** 

Windlace Color Choices

**Spatter 34** 

Every effort has been made to accurately depict the colors of our materials; however, variances in dyes, printer toner and even the paper used can affect this, so please use this sample card as a reference only.

Plaid 08

Lime Green Waffle 31