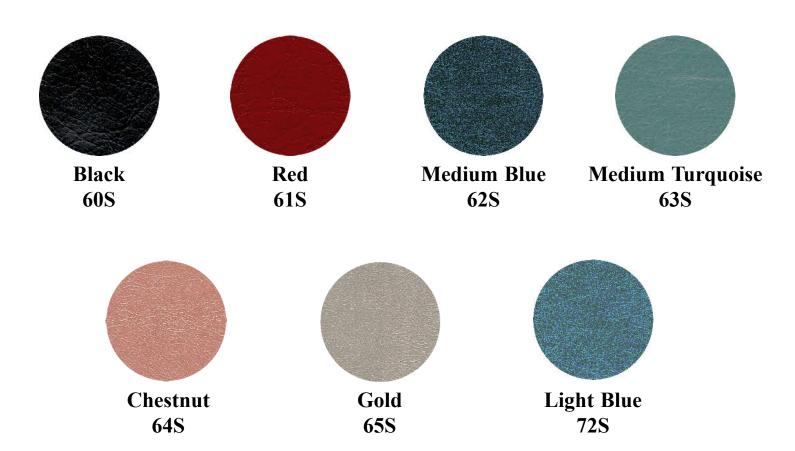

#### **Rosette Grain Color Choices**

| SAMPLE1                                                   | ANTIQUE AUTO PARTS           P.O. BOX 238 • LOCKPORT, NY • 14095-0238 PHONE 716-210-1340           FAX: (716) 210-1370 TOLL FREE: (800) 777-0948 |        |        |              |       |  |  |
|-----------------------------------------------------------|--------------------------------------------------------------------------------------------------------------------------------------------------|--------|--------|--------------|-------|--|--|
|                                                           | 1960 - 1972 Full Size Ford Color Sample Card                                                                                                     |        |        |              |       |  |  |
| Windlace Color Choices<br>Vinyl                           |                                                                                                                                                  |        |        |              |       |  |  |
|                                                           |                                                                                                                                                  |        |        |              |       |  |  |
|                                                           | IVY GOLD                                                                                                                                         | GREEN  | AÇ     | QUA          | BLACK |  |  |
|                                                           | DARK P                                                                                                                                           | SLUE   | SADDLE | LIGHT        | BLUE  |  |  |
|                                                           | GINGER                                                                                                                                           | MAROON |        | GHT<br>HMENT | RED   |  |  |
| Cloth                                                     |                                                                                                                                                  |        |        |              |       |  |  |
| Black Red White Gray Brown Green Blue Dark Blue Turquoise |                                                                                                                                                  |        |        |              |       |  |  |
|                                                           |                                                                                                                                                  |        |        |              |       |  |  |