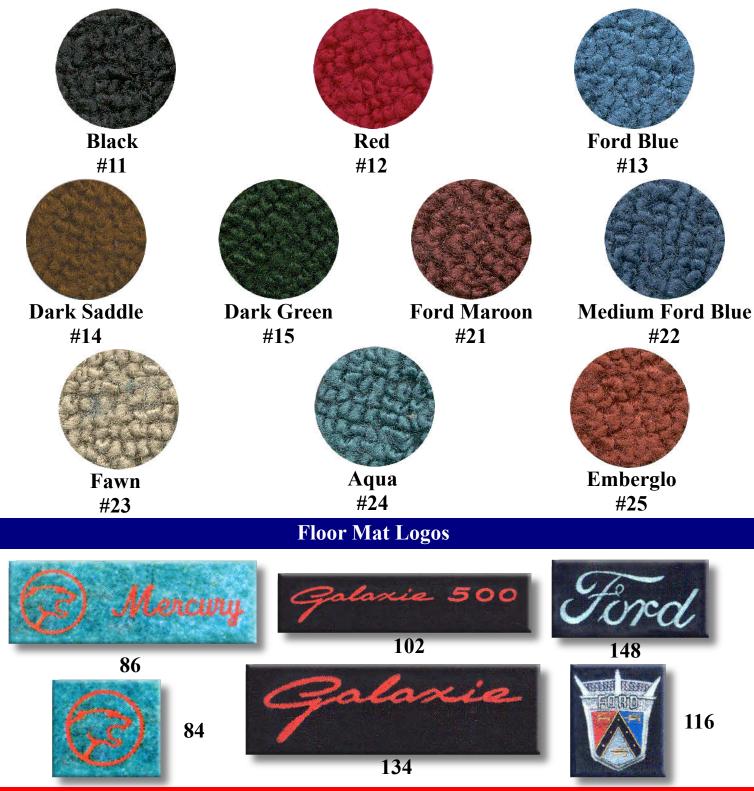

|        |        |              |       |  |  |
|                                                           |                                                                                                                                                  |        |        |              |       |  |  |

## **ANTIQUE AUTO PARTS**

O. BOX 238 • LOCKPORT, NY • 14095-0238 PHONE 716-210-1340 FAX: (716) 210-1370 TOLL FREE: (800) 777-0948 **SAMPLE1** 

## 1960 - 1972 Full Size Ford Color Sample Card





## **ANTIQUE AUTO PARTS**

O. BOX 238 • LOCKPORT, NY • 14095-0238 PHONE 716-210-1340 FAX: (716) 210-1370 TOLL FREE: (800) 777-0948 **SAMPLE1** 

#### 1960 - 1972 Full Size Ford Color Sample Card

SAMPLE

#### **Carpet And Floor Mat Color Choices**





### 1960 - 1972 Full Size Ford Color Sample Card

**Convertible Top Color Choices** 



SAMPLE

Black On Black CV21



White On Black CV23



Tan On Black CV24

#### **Trunk Mat Color And Pattern Choices**



Plaid #08



Black And Gray Basketweave #26



Spatter #34