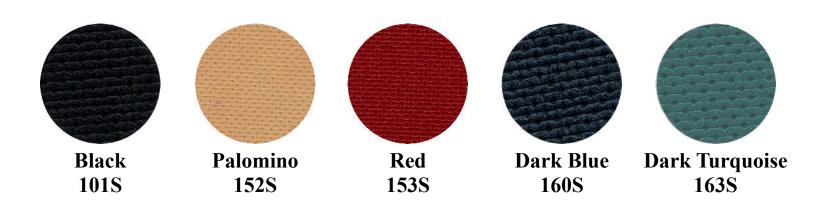

# ANTIQUE AUTO PARTS P.O. BOX 238 · LOCKPORT, NY · 14095-0238 PHONE 716-210-1340 FAX: (716) 210-1370 TOLL FREE: (800) 777-0948



## 1960 - 1972 Full Size Ford Color Sample Card

Sierra Grain Color Choices



Black 101 or L-958



Saddle 150 or L-3099



Pearl White 151 or L-2290



Palomino 152 or L-2288



Red 153 or L-957



Medium Blue 154 or L-2505



Light Blue 156 or L-2287



Light Turquoise/ Aqua 159 or L-2929



Dark Turquoise/ Aqua 163 or L-3097



Maroon 164 or L-3116

# **ANTIQUE AUTO PARTS**

O. BOX 238 • LOCKPORT, NY • 14095-0238 PHONE 716-210-1340 FAX: (716) 210-1370 TOLL FREE: (800) 777-0948

# SAMPLE1

#### 1960 - 1972 Full Size Ford Color Sample Card

**Crush Grain Color Choices** 



#### **Rosette Grain Color Choices**



| SAMPLE1                                                   | ANTIQUE AUTO PARTS           P.O. BOX 238 • LOCKPORT, NY • 14095-0238 PHONE 716-210-1340           FAX: (716) 210-1370 TOLL FREE: (800) 777-0948 |        |        |              |       |  |  |
|-----------------------------------------------------------|--------------------------------------------------------------------------------------------------------------------------------------------------|--------|--------|--------------|-------|--|--|
|                                                           | 1960 - 1972 Full Size Ford Color Sample Card                                                                                                     |        |        |              |       |  |  |
| Windlace Color Choices<br>Vi