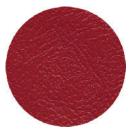

## 1960 - 1972 Full Size Ford Color Sample Card

Sierra Grain Color Choices

Black 101 or L-958

Saddle 150 or L-3099

Pearl White 151 or L-2290

Palomino 152 or L-2288

Red 153 or L-957

Medium Blue 154 or L-2505