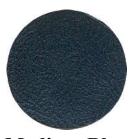

## 1960 - 1972 Full Size Ford Color Sample Card

Sierra Grain Color Choices

Black 101 or L-958

Saddle 150 or L-3099

Pearl White 151 or L-2290

Palomino 152 or L-2288

Red 153 or L-957

Medium Blue 154 or L-2505

Light Blue 156 or L-2287

Light Turquoise/ Aqua 159 or L-2929

Dark Turquoise/ Aqua 163 or L-3097

Maroon 164 or L-3116