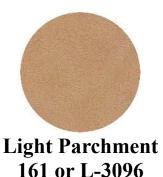

## 1960 - 1972 Full Size Ford Color Sample Card

Sierra Grain Color Choices

Black 101 or L-958

Saddle 150 or L-3099

Pearl White 151 or L-2290

Palomino 152 or L-2288

Red 153 or L-957

Medium Blue 154 or L-2505

Light Blue 156 or L-2287

Light Turquoise/ Aqua 159 or L-2929

Dark Turquoise/ Aqua 163 or L-3097

Maroon 164 or L-3116