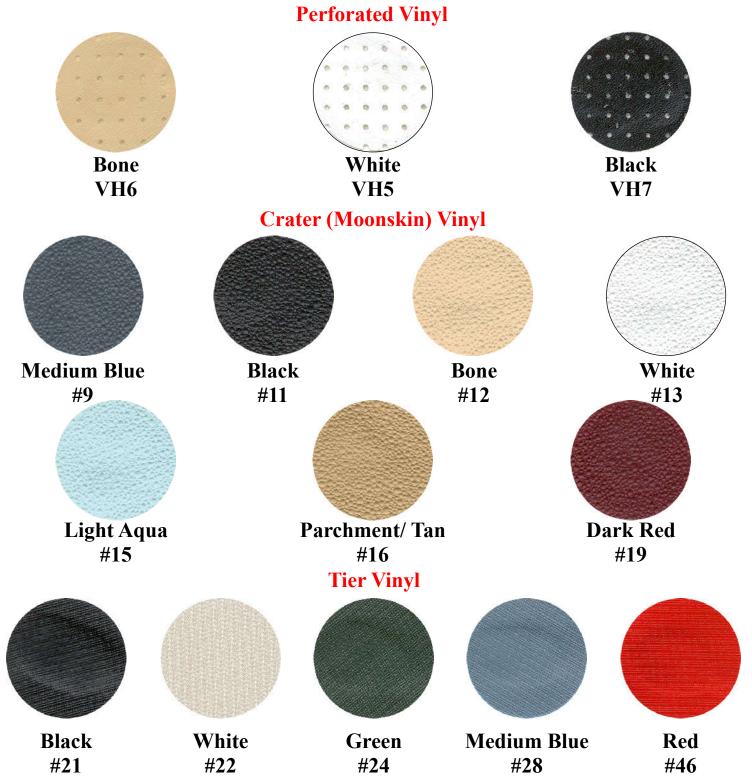

|        |        |              |       |  |  |
| Black Red White Gray Brown Green Blue Dark Blue Turquoise |                                                                                                                                                  |        |        |              |       |  |  |
|                                                           |                                                                                                                                                  |        |        |              |       |  |  |

## **ANTIQUE AUTO PARTS**

O. BOX 238 • LOCKPORT, NY • 14095-0238 PHONE 716-210-1340 FAX: (716) 210-1370 TOLL FREE: (800) 777-0948 **SAMPLE1** 

## 1960 - 1972 Full Size Ford Color Sample Card





## **ANTIQUE AUTO PARTS**

O. BOX 238 • LOCKPORT, NY • 14095-0238 PHONE 716-210-1340 FAX: (716) 210-1370 TOLL FREE: (800) 777-0948 **SAMPLE1** 

#### 1960 - 1972 Full Size Ford Color Sample Card

SAMPLE

#### **Carpet And Floor Mat Color Choices**





### 1960 - 1972 Full Size Ford Color Sample Card

**Convertible Top Color Choices** 



SAMPLE

Black On Black CV21



White On Black CV23



Tan On Black CV24

#### **Trunk Mat Color And Pattern Choices**



Plaid #08



Black And Gray Basketweave #26



Spatter #34