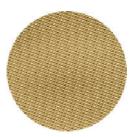

## 1960 - 1972 Full Size Ford Color Sample Card

Sierra Grain Color Choices

Black 101 or L-958

Saddle 150 or L-3099

Pearl White 151 or L-2290

Palomino 152 or L-2288

Red 153 or L-957

Medium Blue 154 or L-2505