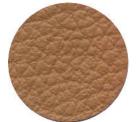

## **Vinyl Top Color Choices**

Buckskin (Tan) F2

Black F3

White F4

Dark Green F5

### **Convertible Top Color Choices**

Black CV21

White CV22

Tan CV24