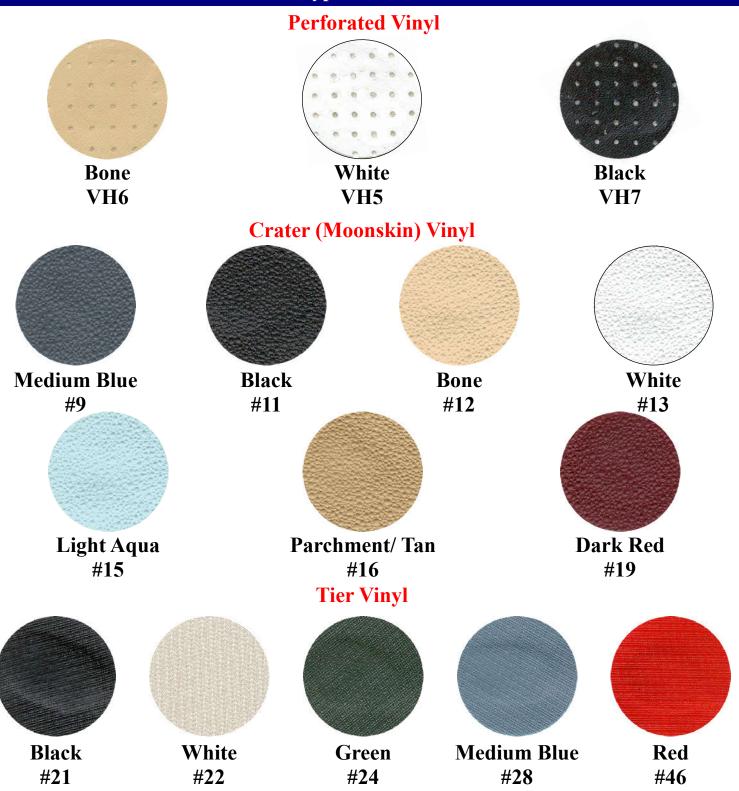

## **Carpet And Floor Mat Color Choices**

Black #11

**Red** #12

Ford Blue #13

Dark Saddle #14

Dark Green #15

Ford Maroon #21

Medium Ford Blue #22

Fawn/ Sandlewood #23

Aqua #24

Emberglo #25