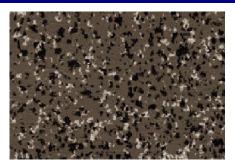

#### **Trunk Mat Color And Pattern Choices**

1962-1964 SPECKLED #2

1965-1967 AND 1970-7971 TAN PLAID #06

1968-1969 BEIGE FORD SPATTER #13