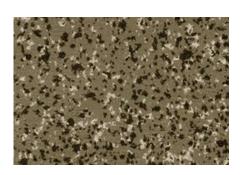

#### **Trunk Mat Color And Pattern Choices**

1962-1964 SPECKLED #2

1965-1967 AND 1970-7971 TAN PLAID #06

1968-1969 BEIGE FORD SPATTER #13