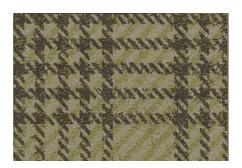

#### **Trunk Mat Color And Pattern Choices**

1962-1964 SPECKLED #2

1965-1967 AND 1970-7971 TAN PLAID #06

1968-1969 BEIGE FORD SPATTER #13