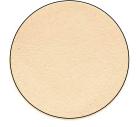

**Parchment** 158 or L-2613

Aqua 159 or L-2929

Black 101S or L-2949

Red 157S or L-2954

**Parchment** 158S or L-2945

**Dark Blue** 160S or L-2946

Dark Aqua 163S or L-2951

White 166C or L-4072