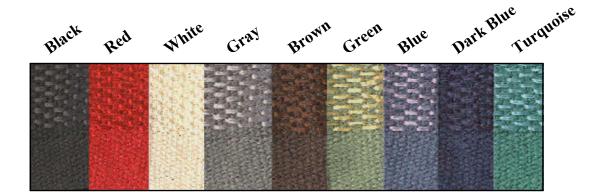

## **Carpet And Floor Mat Color Choices**

Black #11

**Red** #12

Ford Blue #13

Dark Saddle #14

Dark Green #15

Ford Maroon #21

Medium Ford Blue #22

Fawn/ Sandlewood #23

Aqua #24

Emberglo #25