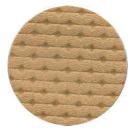

White 166 or L-4062

Maroon 167 or L-3724

**Dark Blue** 168 or L-3788

Green 169 or L-4234

Ginger 170 or L-4061

Blue L-3883

Blue L-3297

**Black** 

Maroon

Ginger

Green

**Dark Blue** 