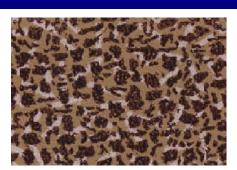

#### **Trunk Mat Color And Pattern Choices**

1962-1964 SPECKLED #2

1965-1967 AND 1970-7971 TAN PLAID #06

1968-1969 BEIGE FORD SPATTER #13