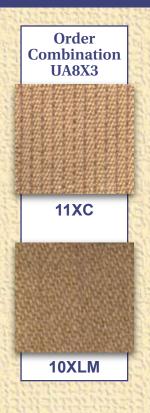

When ordering a Cabriolet Upholstery Kit use the "Order Combination". When ordering an Open Car or Rumble Upholstery Kit, Top Roof Kit, or Carpet use the "Order Code".

When ordering, please provide the following information: