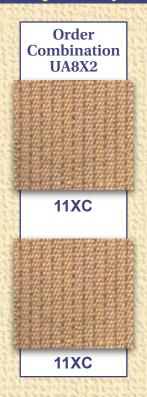

When ordering a Cabriolet Upholstery Kit use the "Order Combination". When ordering an Open Car or Rumble Upholstery Kit, Top Roof Kit, or Carpet use the "Order Code".

When ordering, please provide the following information: