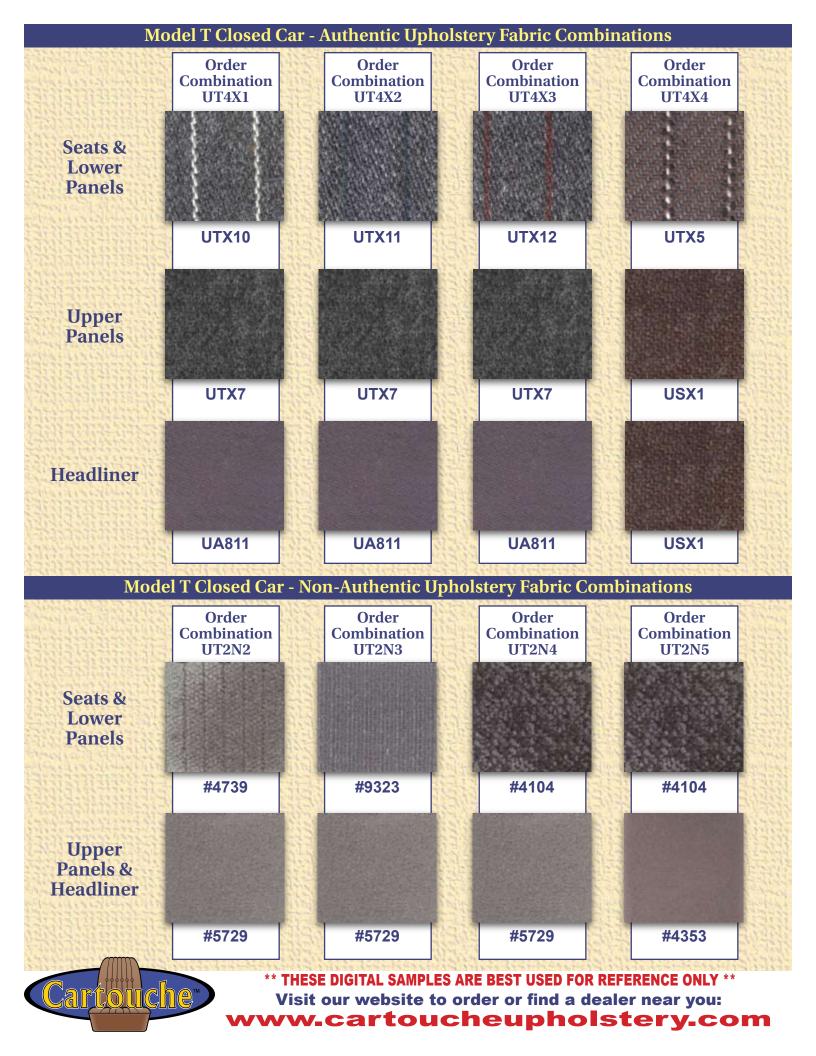

- Open Car Upholstery and Open and Closed Car Top Roof Samples
- Closed Car Carpet Samples
- Closed Car Upholstery Authentic
- Closed Car Upholstery Non-Authentic

When ordering Open Car upholstery or panels, the only choice is Black Vinyl. Like Henry said, "Any color - so long as it's black." Open Car tops, side curtains and top boots are ordered by the description above the sample. The carpets are ordered using the "Order Number" above the sample. The Closed Car upholstery is ordered using the "Order Combination".