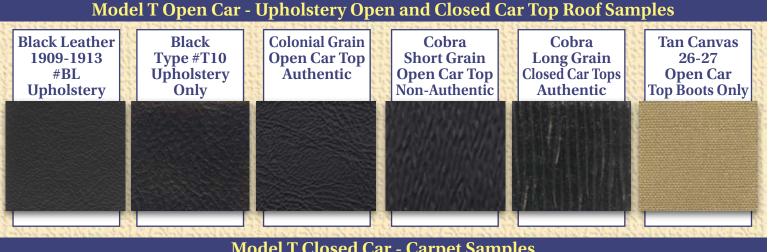

- Open Car Upholstery and Open and Closed Car Top Roof Samples
- Closed Car Carpet Samples
- Closed Car Upholstery Authentic
- Closed Car Upholstery Non-Authentic

When ordering Open Car upholstery or panels, the only choice is Black Vinyl. Like Henry said, "Any color - so long as it's black." Open Car tops, side curtains and top boots are ordered by the description above the sample. The carpets are ordered using the "Order Number" above the sample. The Closed Car upholstery is ordered using the "Order Combination".

## Model T Closed Car - Carpet Samples

| # 1 Gray<br>Carpet | # 3 Brown<br>Carpet | 1 decert | # 5 Taupe<br>Carpet | # BRN<br>Brown Wool<br>Carpet | a last | # GRY<br>Gray Wool<br>Carpet |  |
|--------------------|---------------------|----------|---------------------|-------------------------------|--------|------------------------------|--|
|                    |                     |          |                     |                               |        |                              |  |
|                    |                     |          |                     |                               |        | est the second               |  |