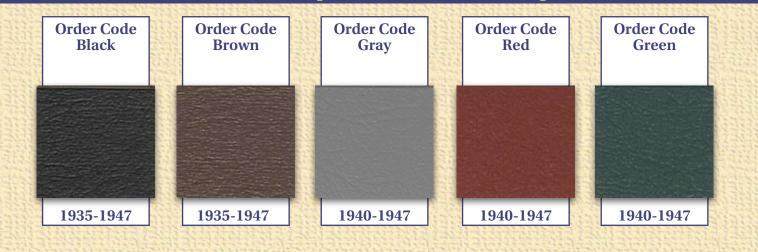

### 1932-1952 Pickup Upholstery Samples Order Code **Order Code Order Code Order Code Order Code Order Code T10 T13 T17 T20 T21 T23 Black** Red **Drab Gray** Gray Brown Green 1932, 1932-1952 1940-1952 1940-1952 1935-1952 1948-1952 1940-1947