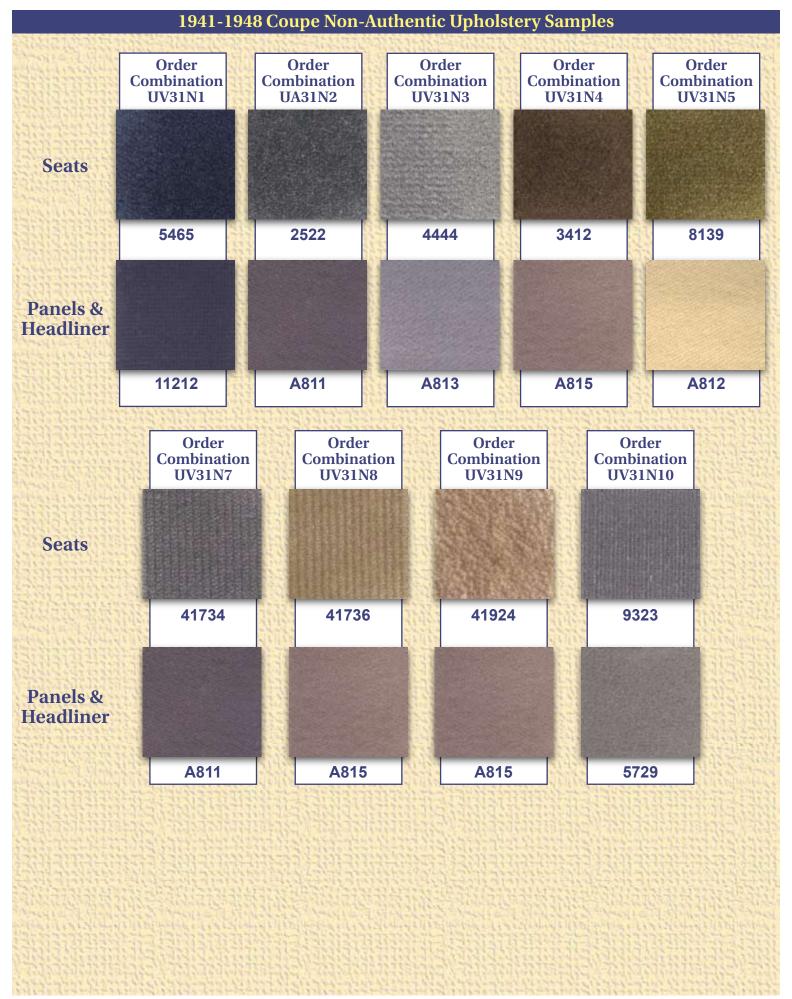

- 1941-1948 Convertible Only Top Roof & Top Boot Samples
- 1941-1948 Ford Coupe & Convertible Carpet Samples
- 1941-1948 Convertible Authentic & Non-Authentic Upholstery Samples
- 1941-1942 Coupe Authentic Upholstery Samples
- 1946-1948 Coupe Authentic Upholstery Samples
- 1941-1948 Coupe Non-Authentic Upholstery Samples

When ordering a Coupe or Convertible Upholstery Kit use the "Order Combination". When ordering a Top Roof Kit, Top Boot or Carpet use the "Order Code".

When ordering, please provide the following information: