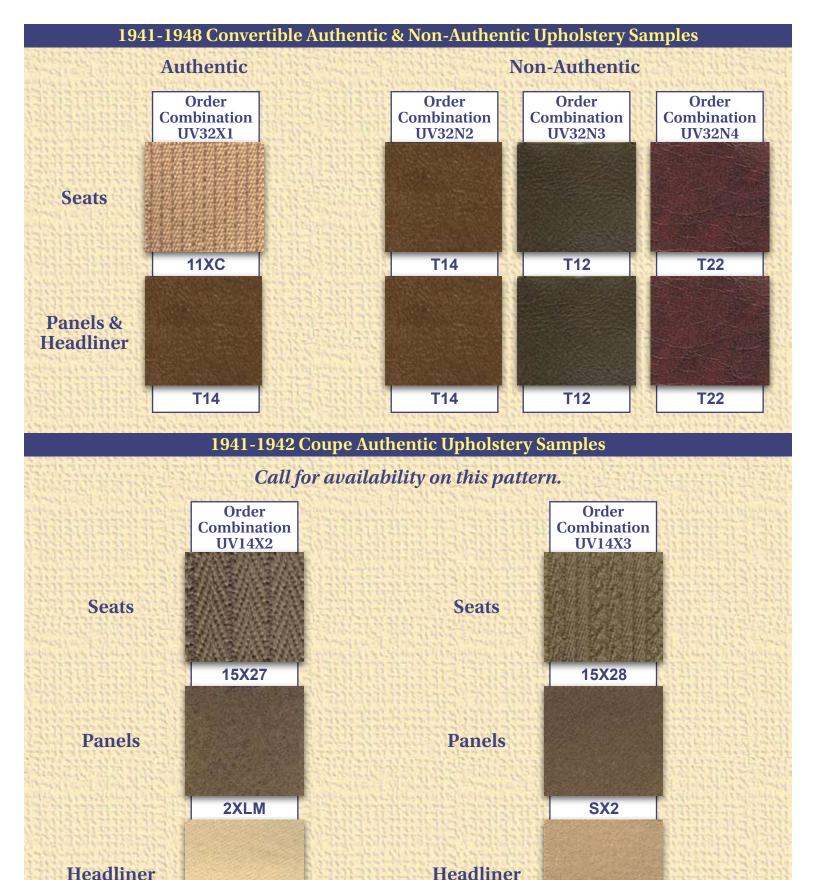

- 1941-1948 Convertible Only Top Roof & Top Boot Samples
- 1941-1948 Ford Coupe & Convertible Carpet Samples
- 1941-1948 Convertible Authentic & Non-Authentic Upholstery Samples
- 1941-1942 Coupe Authentic Upholstery Samples
- 1946-1948 Coupe Authentic Upholstery Samples
- 1941-1948 Coupe Non-Authentic Upholstery Samples

When ordering a Coupe or Convertible Upholstery Kit use the "Order Combination". When ordering a Top Roof Kit, Top Boot or Carpet use the "Order Code".

When ordering, please provide the following information:

## 1946-1948 Coupe Authentic Upholstery Samples Order Order Order Combination Combination Combination **UV15X2 UV15X1 UV15X3** Seat **Faces** 15X24 15X611 33X1S **Partial** Panels & Seat Backs SX3 SX3 SX9 **Partial** Panels & Seat Carriage T18 T18 T12 Seat **Borders** T13 T13 T12 Headliner A813 A813 A810