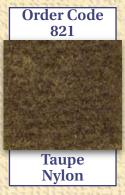

## 1937-1940 Tudor Carpet Samples

|                                         | 1937-                          | -1938 Tudor Aut                | thentic Uphols                 | stery Samples                  |                                |
|-----------------------------------------|--------------------------------|--------------------------------|--------------------------------|--------------------------------|--------------------------------|
|                                         | Order<br>Combination<br>UV19X1 | Order<br>Combination<br>UV19X2 | Order<br>Combination<br>UV19X3 | Order<br>Combination<br>UV19X4 | Order<br>Combination<br>UV19X5 |
| Seats                                   |                                |                                |                                |                                |                                |
|                                         | 30X3                           | 15X20                          | 15X37                          | 33X1S                          | 15X38                          |
| Panels                                  |                                |                                |                                |                                |                                |
|                                         | 30X3                           | 2XLM                           | 15X37                          | 33X1S                          | 15X38                          |
| Headliner                               |                                |                                |                                |                                |                                |
| Tribula I a de Aigne                    | A810                           | A810                           | A810                           | A810                           | A812                           |
| 1939 Tudor Authentic Upholstery Samples |                                |                                |                                |                                |                                |
|                                         | Order<br>Combination<br>UV20X1 | Order<br>Combinat<br>UV20X     | tion (                         | Order<br>Combination<br>UV20X4 | Order<br>Combination<br>UV20X5 |
| Seats                                   |                                |                                |                                |                                |                                |
|                                         | 33X1S                          | 15X37                          | 1201210                        | 15X36                          | 33X1S                          |
| Panels                                  |                                |                                |                                |                                |                                |
|                                         | 33X1S                          | 2XLM                           |                                | 2XLM                           | SX9                            |
| Headliner                               |                                |                                |                                |                                |                                |
| CHELL THAT IS THE                       | A810                           | A810                           | 25 6 6 6 6 6 6 6               | A810                           | A810                           |