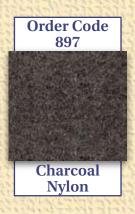

## 1937-1940 Tudor Carpet Samples

|                                         | 1937-                          | -1938 Tudor Aut                | thentic Uphols                 | stery Samples                  |                                |
|-----------------------------------------|--------------------------------|--------------------------------|--------------------------------|--------------------------------|--------------------------------|
|                                         | Order<br>Combination<br>UV19X1 | Order<br>Combination<br>UV19X2 | Order<br>Combination<br>UV19X3 | Order<br>Combination<br>UV19X4 | Order<br>Combination<br>UV19X5 |
| Seats                                   |                                |                                |                                |                                |                                |
|                                         | 30X3                           | 15X20                          | 15X37                          | 33X1S                          | 15X38                          |
| Panels                                  |                                |                                |                                |                                |                                |
|                                         | 30X3                           | 2XLM                           | 15X37                          | 33X1S                          | 15X38                          |
| Headliner                               |                                |                                |                                |                                |                                |
| Tribula I a de Aigne                    | A810                           | A810                           | A810                           | A810                           | A812                           |
| 1939 Tudor Authentic Upholstery Samples |                                |                                |                                |                                |                                |
|                                         | Order<br>Combination<br>UV20X1 | Order<br>Combinat<br>UV20X     | tion (                         | Order<br>Combination<br>UV20X4 | Order<br>Combination<br>UV20X5 |
| Seats                                   |                                |                                |                                |                                |                                |
|                                         | 33X1S                          | 15X37                          | 1201210                        | 15X36                          | 33X1S                          |
| Panels                                  |                                |                                |                                |                                |                                |
|                                         | 33X1S                          | 2XLM                           |                                | 2XLM                           | SX9                            |
| Headliner                               |                                |                                |                                |                                |                                |
| CHELL THAT IS THE                       | A810                           | A810                           | 25 6 6 6 6 6 6 6               | A810                           | A810                           |