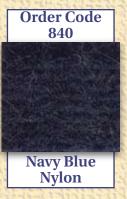

## 1937-1940 Tudor Carpet Samples

|                                         | 1937-                          | -1938 Tudor Aut                | thentic Uphols                 | stery Samples                  |                                |
|-----------------------------------------|--------------------------------|--------------------------------|--------------------------------|--------------------------------|--------------------------------|
|                                         | Order<br>Combination<br>UV19X1 | Order<br>Combination<br>UV19X2 | Order<br>Combination<br>UV19X3 | Order<br>Combination<br>UV19X4 | Order<br>Combination<br>UV19X5 |
| Seats                                   |                                |                                |                                |                                |                                |
|                                         | 30X3                           | 15X20                          | 15X37                          | 33X1S                          | 15X38                          |
| Panels                                  |                                |                                |                                |                                |                                |
|                                         | 30X3                           | 2XLM                           | 15X37                          | 33X1S                          | 15X38                          |
| Headliner                               |                                |                                |                                |                                |                                |
| Tribula I a de Aigne                    | A810                           | A810                           | A810                           | A810                           | A812                           |
| 1939 Tudor Authentic Upholstery Samples |                                |                                |                                |                                |                                |
|                                         | Order<br>Combination<br>UV20X1 | Order<br>Combinat<br>UV20X     | tion (                         | Order<br>Combination<br>UV20X4 | Order<br>Combination<br>UV20X5 |
| Seats                                   |                                |                                |                                |                                |                                |
|                                         | 33X1S                          | 15X37                          | 1201210                        | 15X36                          | 33X1S                          |
| Panels                                  |                                |                                |                                |                                |                                |
|                                         | 33X1S                          | 2XLM                           |                                | 2XLM                           | SX9                            |
| Headliner                               |                                |                                |                                |                                |                                |
| CHELL THAT IS THE                       | A810                           | A810                           | 25 6 6 6 6 6 6 6               | A810                           | A810                           |