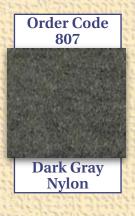

## 1937-1940 Tudor Carpet Samples

|                                         | 1937-                          | -1938 Tudor Aut                | thentic Uphols                 | stery Samples                  |                                |
|-----------------------------------------|--------------------------------|--------------------------------|--------------------------------|--------------------------------|--------------------------------|
|                                         | Order<br>Combination<br>UV19X1 | Order<br>Combination<br>UV19X2 | Order<br>Combination<br>UV19X3 | Order<br>Combination<br>UV19X4 | Order<br>Combination<br>UV19X5 |
| Seats                                   |                                |                                |                                |                                |                                |
|                                         | 30X3                           | 15X20                          | 15X37                          | 33X1S                          | 15X38                          |
| Panels                                  |                                |                                |                                |                                |                                |
|                                         | 30X3                           | 2XLM                           | 15X37                          | 33X1S                          | 15X38                          |
| Headliner                               |                                |                                |                                |                                |                                |
| Tribula I a de Aigne                    | A810                           | A810                           | A810                           | A810                           | A812                           |
| 1939 Tudor Authentic Upholstery Samples |                                |                                |                                |                                |                                |
|                                         | Order<br>Combination<br>UV20X1 | Order<br>Combinat<br>UV20X     | tion (                         | Order<br>Combination<br>UV20X4 | Order<br>Combination<br>UV20X5 |
| Seats                                   |                                |                                |                                |                                |                                |
|                                         | 33X1S                          | 15X37                          | 1201210                        | 15X36                          | 33X1S                          |
| Panels                                  |                                |                                |                                |                                |                                |
|                                         | 33X1S                          | 2XLM                           |                                | 2XLM                           | SX9                            |
| Headliner                               |                                |                                |                                |                                |                                |
| CHELL THAT IS THE                       | A810                           | A810                           | 25 6 6 6 6 6 6 6               | A810                           | A810                           |