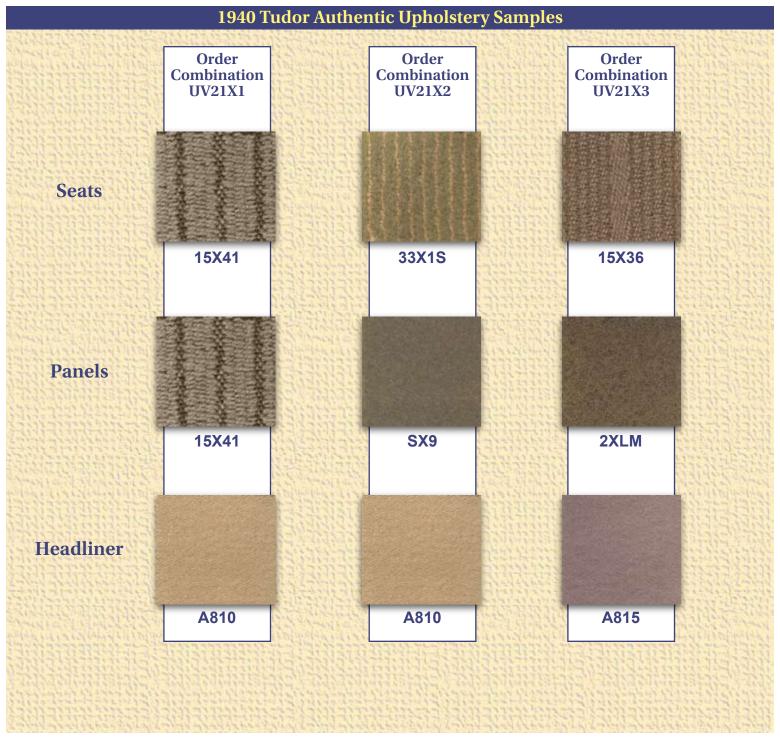

## 1937-1940 Tudor Carpet Samples

|                                         | 1937-                          | -1938 Tudor Aut                | thentic Uphols                 | stery Samples                  |                                |
|-----------------------------------------|--------------------------------|--------------------------------|--------------------------------|--------------------------------|--------------------------------|
|                                         | Order<br>Combination<br>UV19X1 | Order<br>Combination<br>UV19X2 | Order<br>Combination<br>UV19X3 | Order<br>Combination<br>UV19X4 | Order<br>Combination<br>UV19X5 |
| Seats                                   |                                |                                |                                |                                |                                |
|                                         | 30X3                           | 15X20                          | 15X37                          | 33X1S                          | 15X38                          |
| Panels                                  |                                |                                |                                |                                |                                |
|                                         | 30X3                           | 2XLM                           | 15X37                          | 33X1S                          | 15X38                          |
| Headliner                               |                                |                                |                                |                                |                                |
| Tribula I a de Aigne                    | A810                           | A810                           | A810                           | A810                           | A812                           |
| 1939 Tudor Authentic Upholstery Samples |                                |                                |                                |                                |                                |
|                                         | Order<br>Combination<br>UV20X1 | Order<br>Combinat<br>UV20X     | tion (                         | Order<br>Combination<br>UV20X4 | Order<br>Combination<br>UV20X5 |
| Seats                                   |                                |                                |                                |                                |                                |
|                                         | 33X1S                          | 15X37                          | 1201210                        | 15X36                          | 33X1S                          |
| Panels                                  |                                |                                |                                |                                |                                |
|                                         | 33X1S                          | 2XLM                           |                                | 2XLM                           | SX9                            |
| Headliner                               |                                |                                |                                |                                |                                |
| CHELL THAT IS THE                       | A810                           | A810                           | 25 6 6 6 6 6 6 6               | A810                           | A810                           |