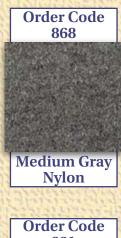

## 1937-1940 Tudor Carpet Samples

|                                         | 1937-                          | -1938 Tudor Aut                | thentic Uphols                 | stery Samples                  |                                |
|-----------------------------------------|--------------------------------|--------------------------------|--------------------------------|--------------------------------|--------------------------------|
|                                         | Order<br>Combination<br>UV19X1 | Order<br>Combination<br>UV19X2 | Order<br>Combination<br>UV19X3 | Order<br>Combination<br>UV19X4 | Order<br>Combination<br>UV19X5 |
| Seats                                   |                                |                                |                                |                                |                                |
|                                         | 30X3                           | 15X20                          | 15X37                          | 33X1S                          | 15X38                          |
| Panels                                  |                                |                                |                                |                                |                                |
|                                         | 30X3                           | 2XLM                           | 15X37                          | 33X1S                          | 15X38                          |
| Headliner                               |                                |                                |                                |                                |                                |
| Tribula I a de Aigne                    | A810                           | A810                           | A810                           | A810                           | A812                           |
| 1939 Tudor Authentic Upholstery Samples |                                |                                |                                |                                |                                |
|                                         | Order<br>Combination<br>UV20X1 | Order<br>Combinat<br>UV20X     | tion (                         | Order<br>Combination<br>UV20X4 | Order<br>Combination<br>UV20X5 |
| Seats                                   |                                |                                |                                |                                |                                |
|                                         | 33X1S                          | 15X37                          | 1201210                        | 15X36                          | 33X1S                          |
| Panels                                  |                                |                                |                                |                                |                                |
|                                         | 33X1S                          | 2XLM                           |                                | 2XLM                           | SX9                            |
| Headliner                               |                                |                                |                                |                                |                                |
| CHELL THAT IS THE                       | A810                           | A810                           | 25 6 6 6 6 6 6 6               | A810                           | A810                           |