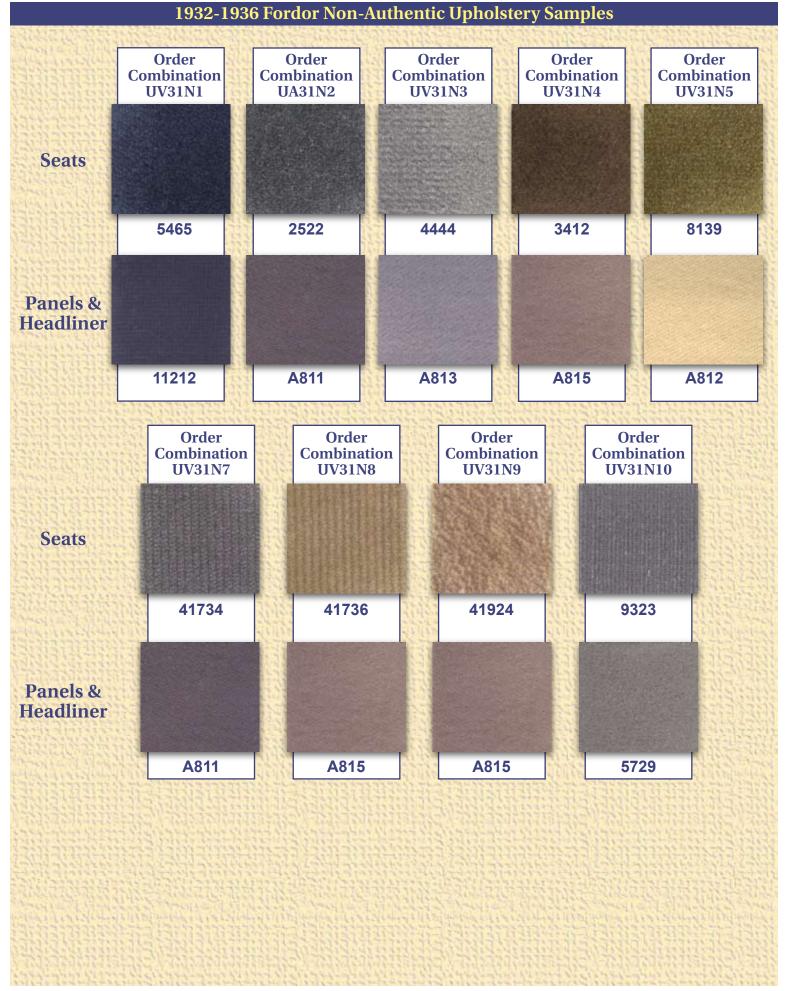

- 1932-1936 Fordor Top Roof Samples
- 1932-1936 Fordor Carpet Samples
- 1932 Fordor Authentic Upholstery Samples
- 1933-1934 Fordor Authentic Upholstery Samples
- 1935-1936 Fordor Authentic Upholstery Samples
- 1932-1936 Fordor Non-Authentic Upholstery Samples

When ordering a Fordor Upholstery Kit use the "Order Combination". When ordering a Fordor Top Roof Kit or Carpet use the "Order Code".

When ordering, please provide the following information:

- 1. Year and body style.
- 2. Type of product you want to order.
- Sample descriptions and "order code" or "order combination" chosen from this card.
- 4. Shipping name and address.
- 5. Payment method.