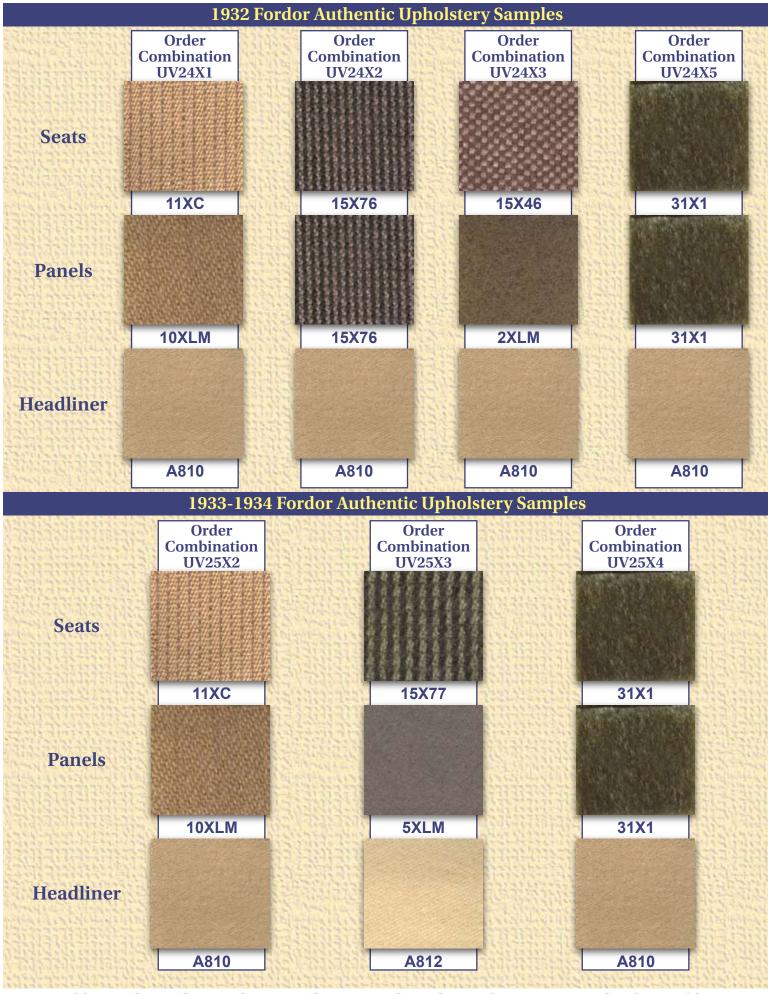

- 1932-1936 Fordor Top Roof Samples
- 1932-1936 Fordor Carpet Samples
- 1932 Fordor Authentic Upholstery Samples
- 1933-1934 Fordor Authentic Upholstery Samples
- 1935-1936 Fordor Authentic Upholstery Samples
- 1932-1936 Fordor Non-Authentic Upholstery Samples

When ordering a Fordor Upholstery Kit use the "Order Combination". When ordering a Fordor Top Roof Kit or Carpet use the "Order Code".

When ordering, please provide the following information:

- 1. Year and body style.
- 2. Type of product you want to order.
- Sample descriptions and "order code" or "order combination" chosen from this card.
- 4. Shipping name and address.
- 5. Payment method.

## 1935-1936 Fordor Authentic Upholstery Samples Order Order Order **Order** Order **Combination Combination Combination** Combination Combination **UV26X1 UV26X2 UV26X3 UV26X4 UV26X5** Seats 15X40 11XC 30X3 31X1 15X76 **Panels** 30X3 2XLM 11XC 31X1 15X76 Headliner A810 A810 A810 A810 A810