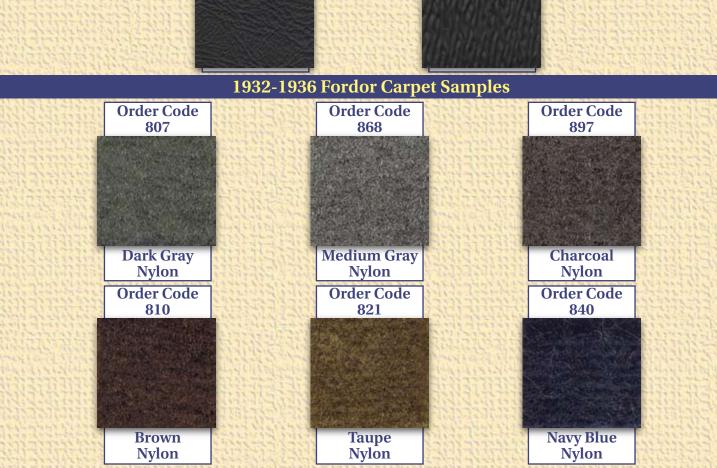

- 1932-1936 Fordor Top Roof Samples
- 1932-1936 Fordor Carpet Samples
- 1932 Fordor Authentic Upholstery Samples
- 1933-1934 Fordor Authentic Upholstery Samples
- 1935-1936 Fordor Authentic Upholstery Samples
- 1932-1936 Fordor Non-Authentic Upholstery Samples

When ordering a Fordor Upholstery Kit use the "Order Combination". When ordering a Fordor Top Roof Kit or Carpet use the "Order Code".

When ordering, please provide the following information:

- 1. Year and body style.
- 2. Type of product you want to order.
- Sample descriptions and "order code" or "order combination" chosen from this card.
- 4. Shipping name and address.
- 5. Payment method.