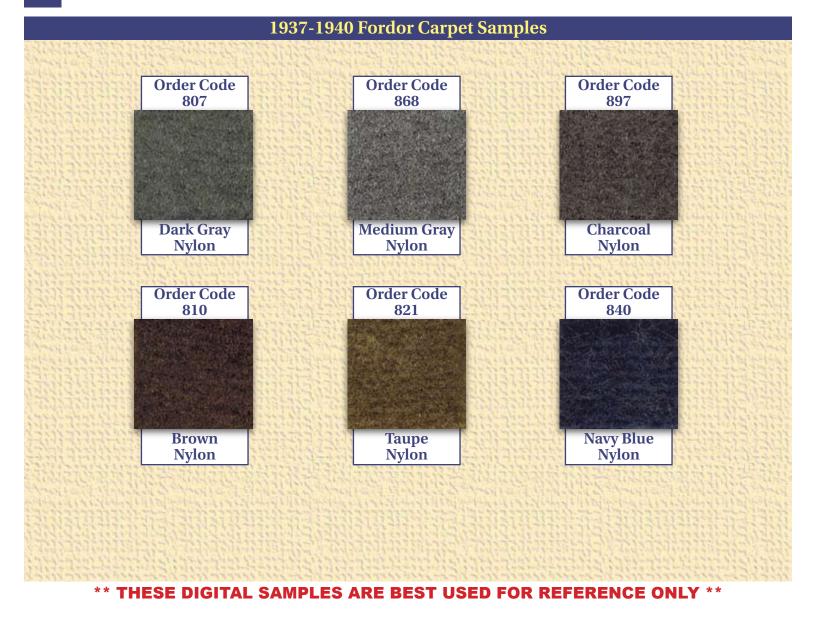

- 1937-1940 Fordor Carpet Samples
- 1937-1938 Fordor Authentic Upholstery Samples
- 1939-1940 Fordor Authentic Upholstery Samples
- 1937-1940 Fordor Non-Authentic Upholstery Samples

When ordering a Fordor Upholstery Kit use the "Order Combination". When ordering a Fordor Top Roof Kit or Carpet use the "Order Code".

#### \*\* THESE DIGITAL SAMPLES ARE BEST USED FOR REFERENCE ONLY \*\*

- Large selection of authentic and non-authentic fabric choices
- Satisfaction guaranteed
- Technical service available
- Friendly, professional service
- Fast shipping