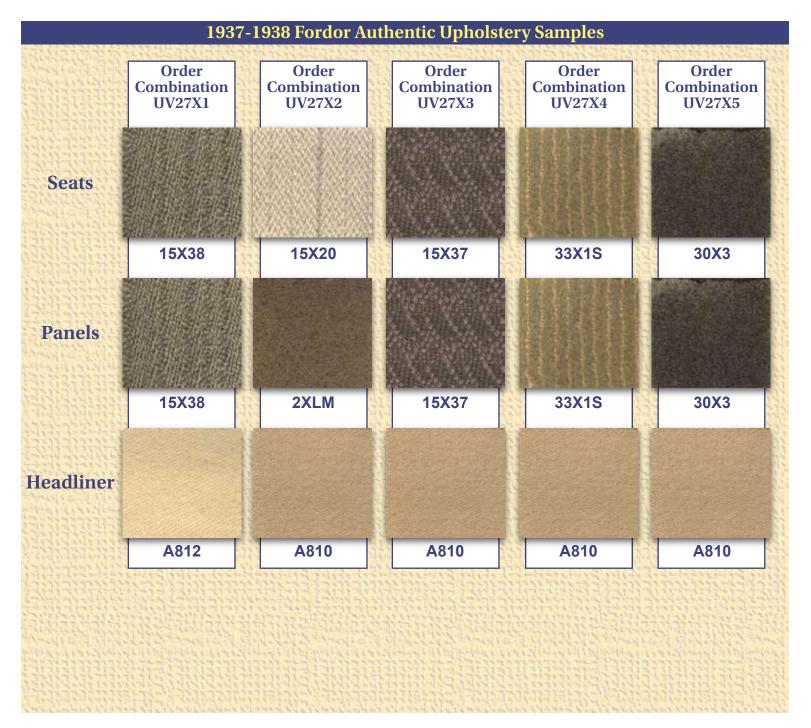

- 1937-1940 Fordor Carpet Samples
- 1937-1938 Fordor Authentic Upholstery Samples
- 1939-1940 Fordor Authentic Upholstery Samples
- 1937-1940 Fordor Non-Authentic Upholstery Samples

When ordering a Fordor Upholstery Kit use the "Order Combination". When ordering a Fordor Top Roof Kit or Carpet use the "Order Code".