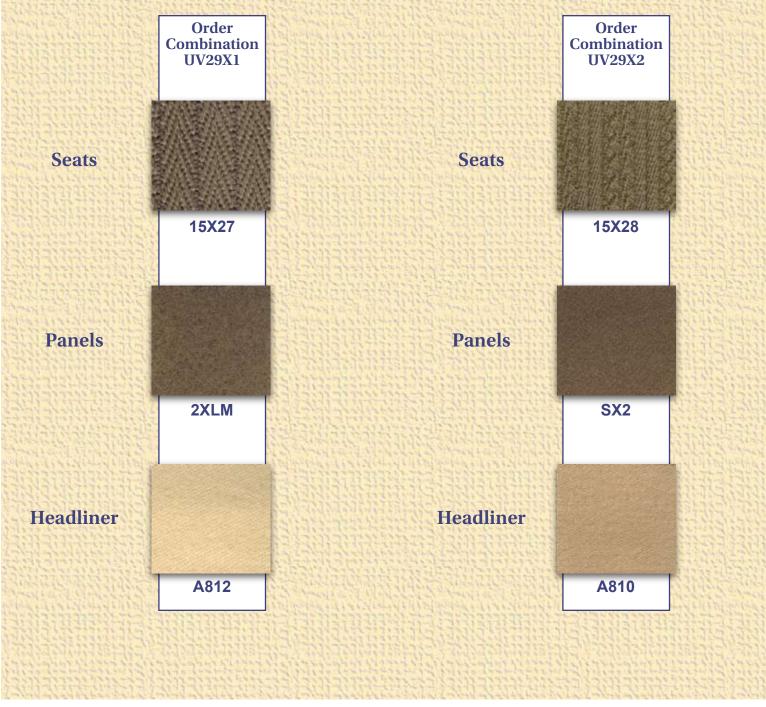

#### 1941-1942 Fordor Authentic Upholstery Samples

- 1941-1948 Fordor Carpet Samples
- 1941-1942 Fordor Authentic Upholstery Samples
- 1946-1948 Fordor Authentic Upholstery Samples
- 1941-1948 Fordor Non-Authentic Upholstery Samples

When ordering a Fordor Upholstery Kit use the "Order Combination". When ordering a Fordor Top Roof Kit or Carpet use the "Order Code".

When ordering, please provide the following information:

- 1. Year and body style.
- 2. Type of product you want to order.
- 3. Sample descriptions and "order code" or "order combination" chosen from this card.