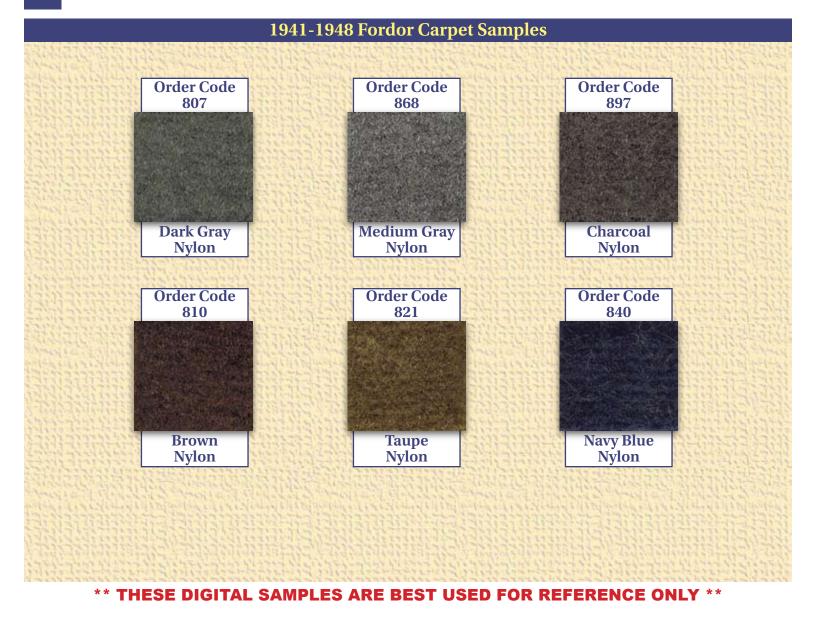

- 1941-1948 Fordor Carpet Samples
- 1941-1942 Fordor Authentic Upholstery Samples
- 1946-1948 Fordor Authentic Upholstery Samples
- 1941-1948 Fordor Non-Authentic Upholstery Samples

When ordering a Fordor Upholstery Kit use the "Order Combination". When ordering a Fordor Top Roof Kit or Carpet use the "Order Code".

When ordering, please provide the following information:

- 1. Year and body style.
- 2. Type of product you want to order.
- 3. Sample descriptions and "order code" or "order combination" chosen from this card.

#### \*\* THESE DIGITAL SAMPLES ARE BEST USED FOR REFERENCE ONLY \*\*

- Large selection of authentic and non-authentic fabric choices
- Satisfaction guaranteed
- Technical service available
- Friendly, professional service
- Fast shipping