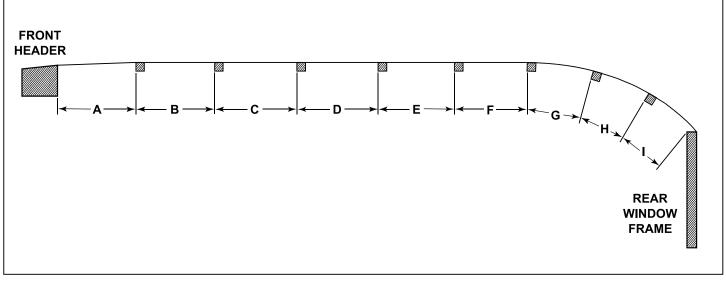

## 1915 - 1935 CLOSED CAR BOW MEASUREMENTS

Start from the rear edge of the windshield header and measure to the FRONT edge of the first bow. Then measure from the FRONT edge of the first bow to the FRONT edge of the second bow, etc. Measure all the way to the wood over the rear window. Your car may not have this many bows.

| A = | Please send this dimension sheet with your order as this information is required to manufacture your kit. |
|-----|-----------------------------------------------------------------------------------------------------------|
| C=  | Provide measurements in "inches."                                                                         |
| D = |                                                                                                           |
| E = |                                                                                                           |
| F = | FORD PO#                                                                                                  |
| G = | _ Purchased From:(Cartouche Distributor)                                                                  |
| H = | Your Name:                                                                                                |
| I = | Zip Code:                                                                                                 |
|     | Phone:                                                                                                    |

(Rear-most edge of the windshield header to the

Front/top edge of the rear window)